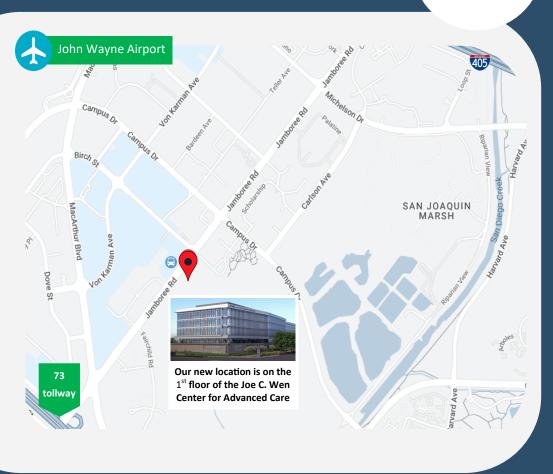

## **AS OF TUESDAY**

**APRIL 30, 2024** 

NEW
PERMANENT
LOCATION

We are excited to announce the relocation of The Center for Autism & Neurodevelopmental Disorders to our permanent site on April 30, 2024.

Our new location will be:
Joe C. Wen Center for
Advanced Care
UCI Health Irvine
19200 Jamboree Rd
Suite 1100
Irvine, CA 92612