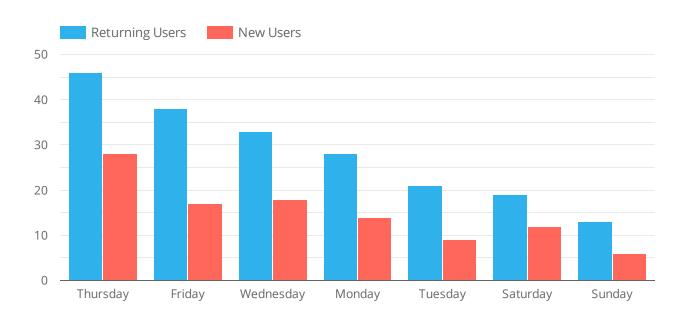

### When are users most active?

163

1,352

Top Pages Performance by Users | www.Chapman.edu/faculty-staff/human-resources/ Page URL Returning Users • **New Users Unique Pageviews** Pageviews Avg. Time on Page /education/centers-and-67 42 530 00:01:28 partnerships/thompson-policy-institute/transitioninitiative/index.aspx 126 00:01:31 /education/centers-and-49 21 54 partnerships/thompson-policy-institute/transition-initiative/covid-19resources.aspx /education/centers-and-partnerships/thompson-policy-institute/transition-14 7 15 32 00:00:24 initiative/transitionprograms/oclpa1.aspx 00:01:31 /education/centers-and-0 16 36 14 partnerships/thompson-policy-institute/transition-

#### When are users most active?

These stacked column bar charts are to show you date and time which returning users and new users visit your site most.