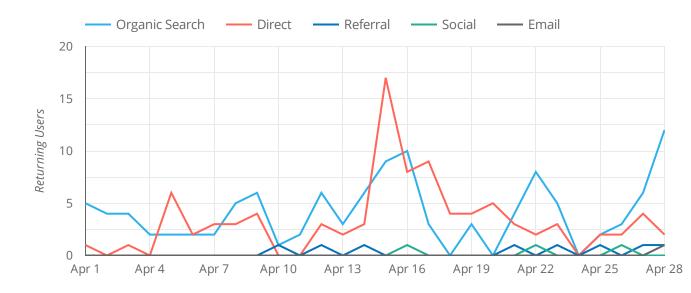

#### Where is traffic coming from?

**The pie chart** is to show your traffic has to come from where, whether that's people visiting your site from Google, Facebook, or from email newsletter.

**The stacked area line chart** to present and compare your channels which include Organic Search, Social, Direct, Referral, Email...