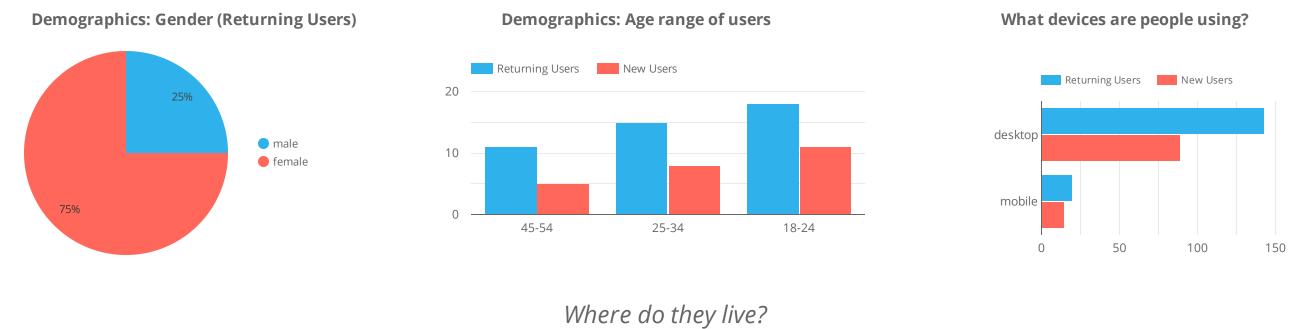

#### **Demographics: Gender + Age + Devices**

Demographics data provides information about the age, gender and devices which shows you how many returning users and new users have been visiting your website by mobile, desktop and tablet.