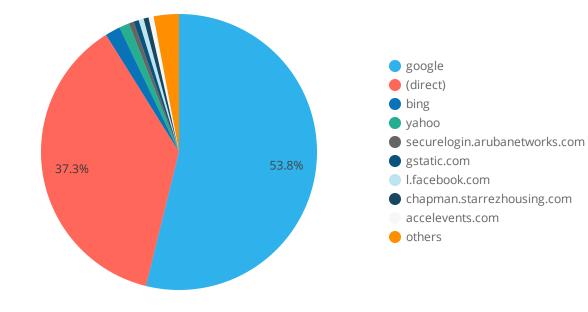

### Where is traffic coming from?

Grand total

#### Where is traffic coming from?

**The pie chart** is to show your traffic has to come from where, whether that's people visiting your site from Google, Facebook, or from email newsletter.

**The stacked area line chart** to present and compare your channels which include Organic Search, Social, Direct, Referral, Email...