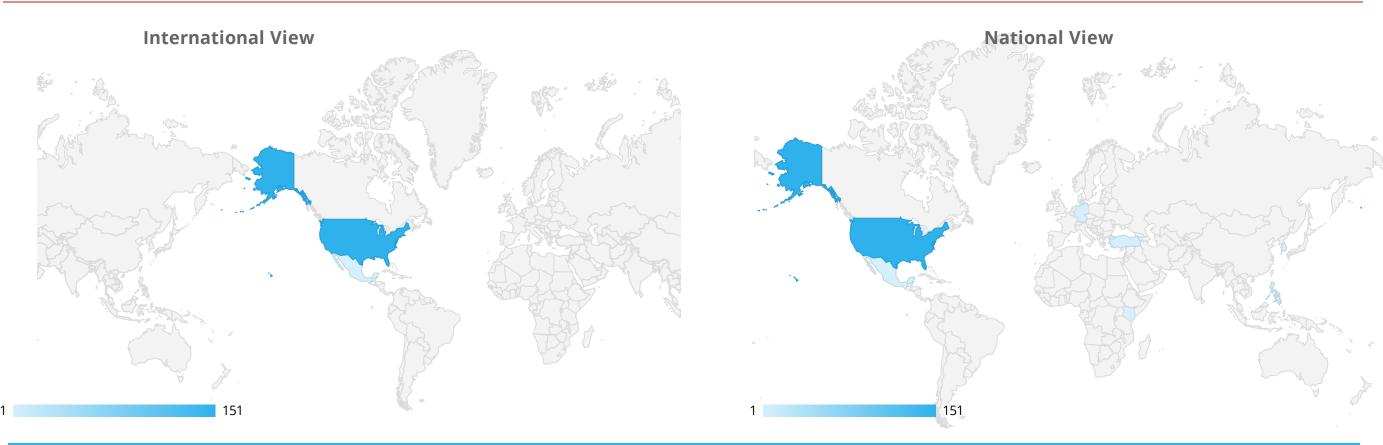

#### Where do they live? International vs national views

This map shows you all of your users in the date range you have selected.