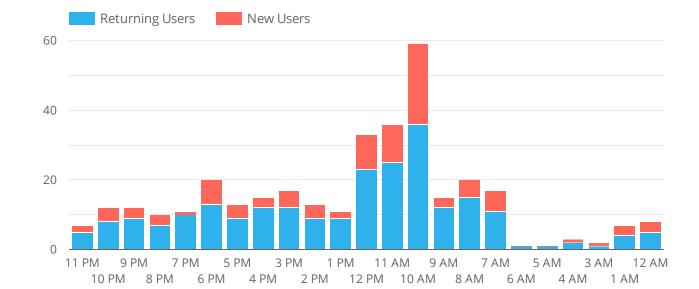

#### When are users most active?

These stacked column bar charts are to show you date and time which returning users and new users visit your site most.