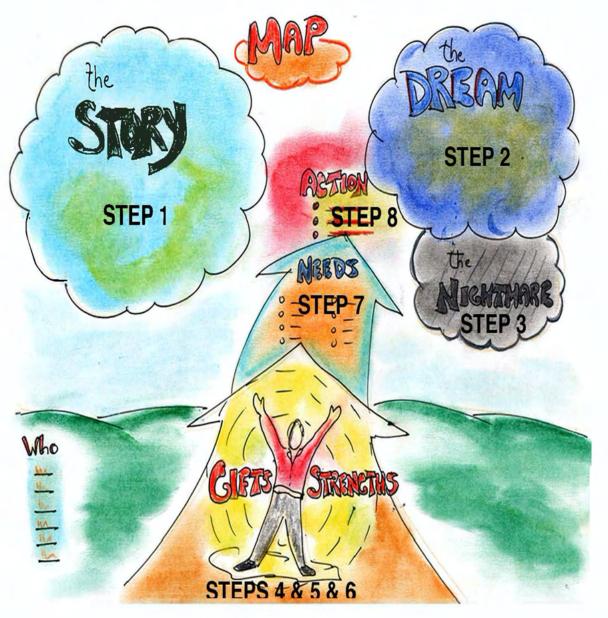

Situate yourself in a very positive future picture it clearly, then think backwards

- 1. Touching the Dream
- 2. Sensing the Goal: Focus for the next year
- 3. Grouping in the Now: Where am t/are we?
- 4. Identifying people to enroll on the journey
- 5. Recognizing Ways to Bulld strength
- B. Charting actions for the next few months
- 7. Planning the next months work
- B. Committing to the next step

#### Steps

Situate yourself in a very postive future, picture it clearly, then think Backwards.

- 1. Touching the Dream (the North Star).
- 2. Sensing the Goal: Focus for the next year.
- 3. Grounding in the Now: Where am I/are we?
- 4. Identifying People to Enroll on the Journey.
- 5. Recognizing Ways to Build Strength.
- 6. Charting Actions for the Next few Months.
- 7. Planning the Next Month's Work
- 8. Committing to the First Step (the Next Step)