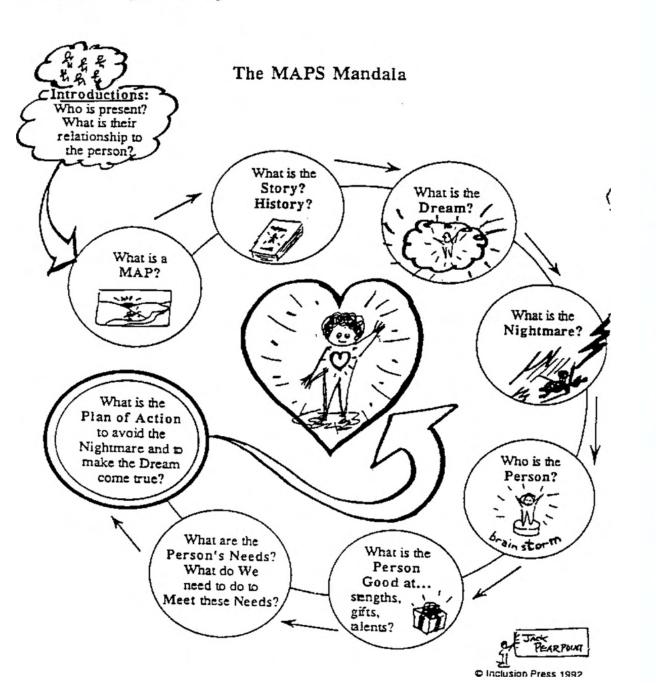

## **EVAN & FAMILY**

What is a MAP— Making an Action Plan
Evan shared it's a means to give directions, points out landmarks, shows routes and
directions, detours, and things to go around.