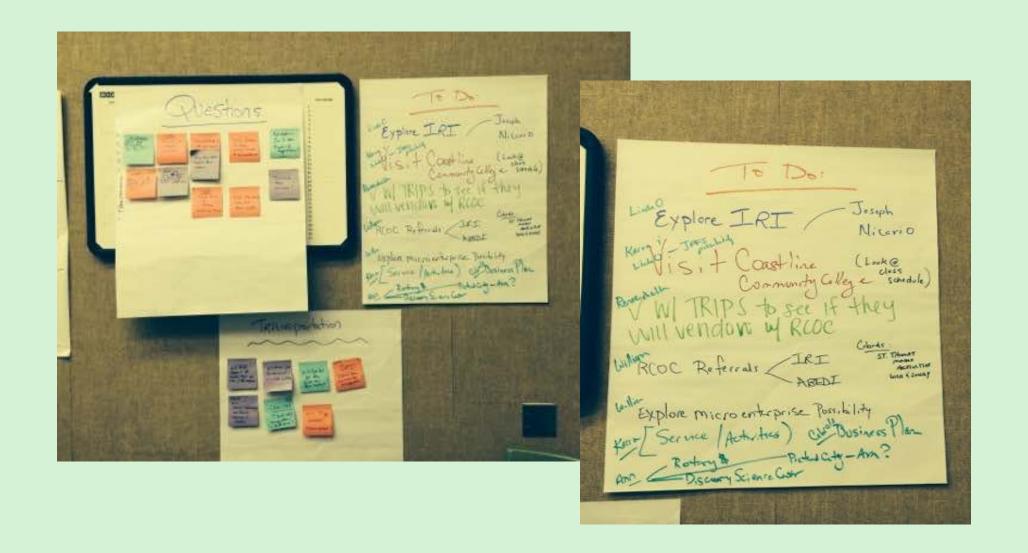

## PCP CARD SAMPLES

Name:
Today's Date:

### **District/School PCP Team Events**

```
    Planning
```

Date (s)

Time

Location (Select a venue large enough to accommodate the number of tables needed)

**Staffing** 

(You need to make sure you have at least one staff member for each table.)

Send flyer to out to families for pre-registration

Pre-Planning Training (Held prior to actual event)

**Overview of The PCP Process** 

(Provide questions for review & discussion ahead of time)

Description of how the actual PCP activity will happen

Discuss materials that will be used at the event

(Encourage families to bring in photos to personalize planning cards)

### Event Preparation

Order materials

Develop Table Map

(Assign tables based on Case Carrier Proximity)

Make copies of stickers, pictures icons to be used on the PCP cards

### Event Set-up

Table Assignment Maps for staff to direct families & support staff
Set up one table for each family
(Some families may do better in a more personalized setting.)
Table sign with family name
PCP Cards and pens on the table
Place stickers, pictures and icons as needed on tables

### Follow-up Activities

Collect cards at the end of the event

Convert PCP cards into electronic format and send to case carriers