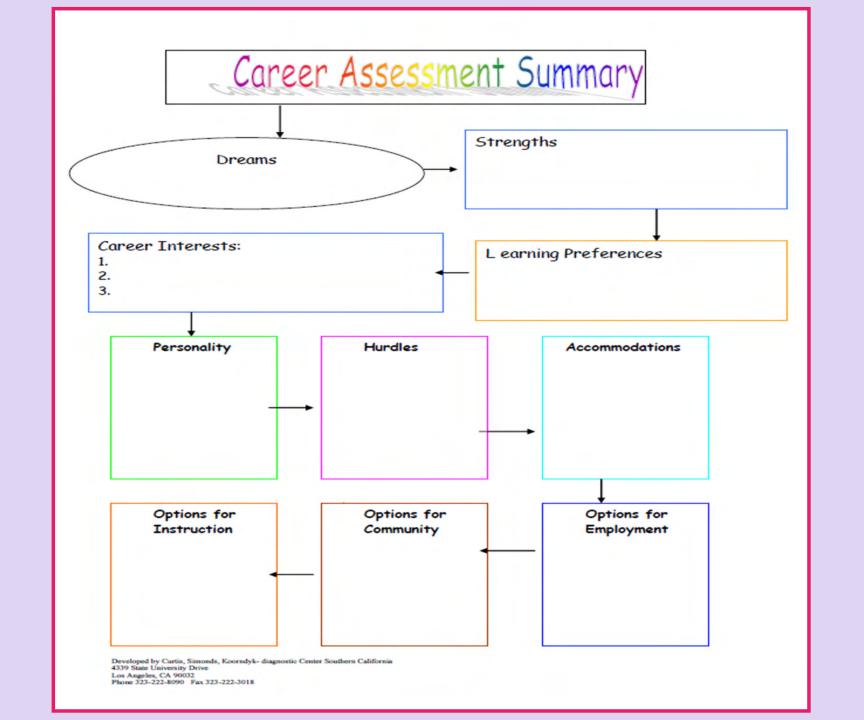

Dream (the North Star).
- 2. Sensing the Goal: Focus for the next year.
- 3. Grounding in the Now: Where am I/are we?
- 4. Identifying People to Enroll on the Journey.
- 5. Recognizing Ways to Build Strength.
- 6. Charting Actions for the Next few Months.
- 7. Planning the Next Month's Work
- 8. Committing to the First Step (the Next Step)

(Including a Coach to Support your First Step)

Inclusion Press J. Pearpoint, J. O'Brien, M. Forest 1991





## PCP/PDP Examples

- There is no one right planning method to use, factors to consider...
  - lots of planning documents to choose from
  - variety of procedures
  - Location for PCP is up to the group
  - the focus should address the needs of the individual
  - with disabilities

### Vision Board





## PERSON CENTERED PLANNING TOOL











Employment
What are the requirements for the job/career I want?

Jobs I Might Like

Things that might get in the way of my dreams

What do I need to achieve this year?

What Do I need to achieve in high school?



Adapted from Personal Futures Planning (Mount) for Project TRANSITION, the School-to-Work Interagency Transition Partnership (SWITP) for Napa County, by Allen, Shea & Associates, 5/94.

Allen, Shea & Associates 1780 Third Street Napa, CA 94559 707.258.1326 • FAX 258.8354 www.allenshea.com allenshea@sbcglobal.net

### Getting from Where I Am to Where I Want to Be!

What's this all about? Your answers to these questions can help you put together a transition plan. A plan to help you reach the best possible future.

The questions are written in the first person, so that the focu