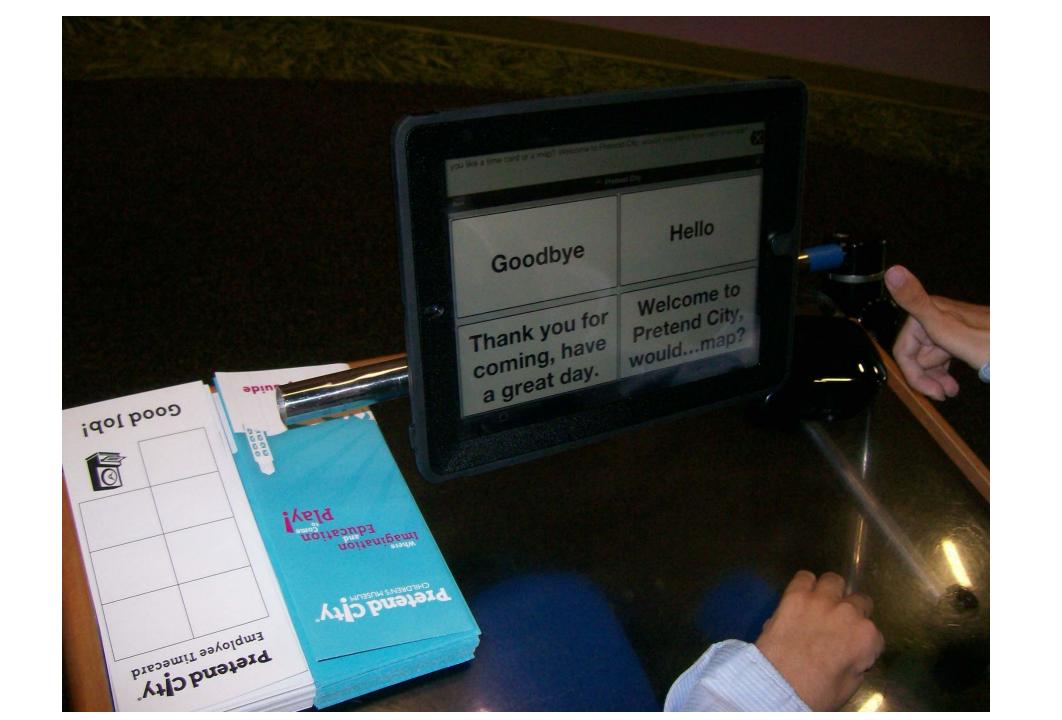

#### Present Status:

- · Legacy Creekside-IATP
  - Using/Learning iPAD/Dynavox (Cunavox in the past)
     Trying to use arm supports to improve independence
     Job Training (Pretend City, Mail Delivery,

#### Future Plans:

- Irvine Adult Transition Program Summer 2011 Completed
- Trained Aid- Sedef
- Concerns How many students are there; Can he interact?
- Christopher very social
- Choices of jobs:
  - Greeter Pretend City,
  - o Story Time
  - Angel Stadium
  - Massage Therapist
- Gradual steps How to make formula wiDynavox food prep went well, steps needed (for lunch prep ideas) - Completed
- New Apps for iPad
- New Reading Material for job sites.