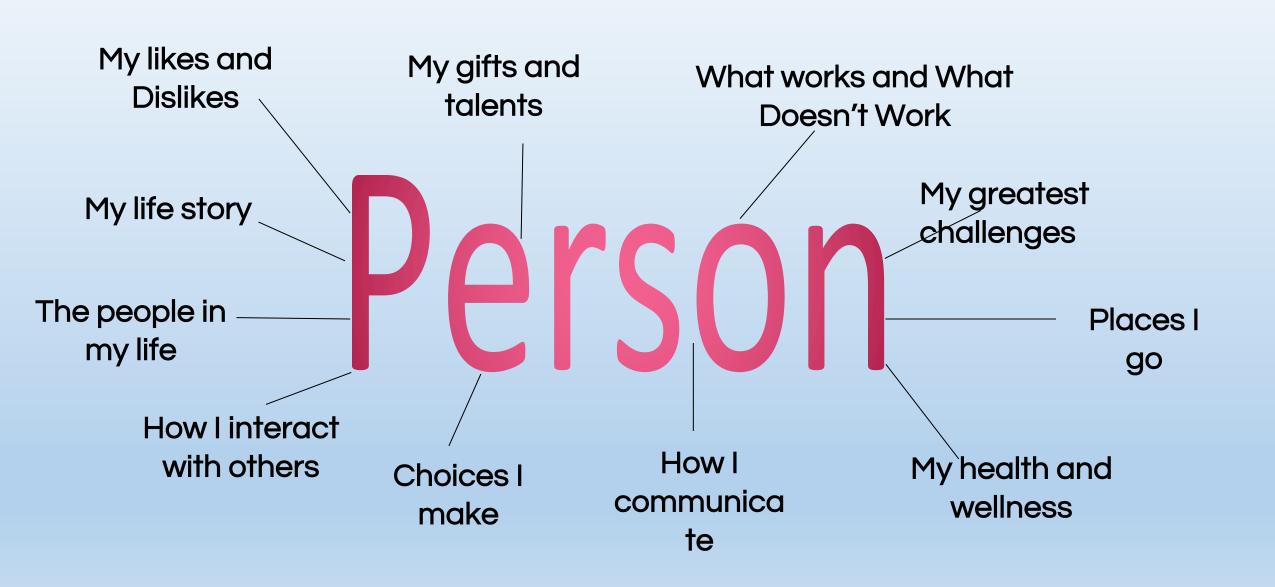

### **Person Centered Planning**

 Person Centered Planning...... is an ongoing problemsolving process used to help people with disabilities plan for their future. In person centered planning, groups of people focus on an individual and that person's vision of what they would like to do in the future. This "personcentered" team meets to identify opportunities for the student to develop personal relationships, participate in their community, increase control over their own lives, and develop the skills and abilities needed to achieve these goals.

### Person Centered Plan principles:

- The person is the center
- Family and friends are partners in the planning
- The plan focuses on dreams and capacities with high expectations and looks towards the future
- Planning builds a shared commitment to action
- Planning is an on-going process

### Person Driven/Centered Planning is...

- an ongoing problem-solving process used to help people with disabilities plan for their future
- where groups of people focus on an individual and that individual's vision of what they would like to do in the future.
- is based upon a set of shared values that can be used to plan with a person- not for them