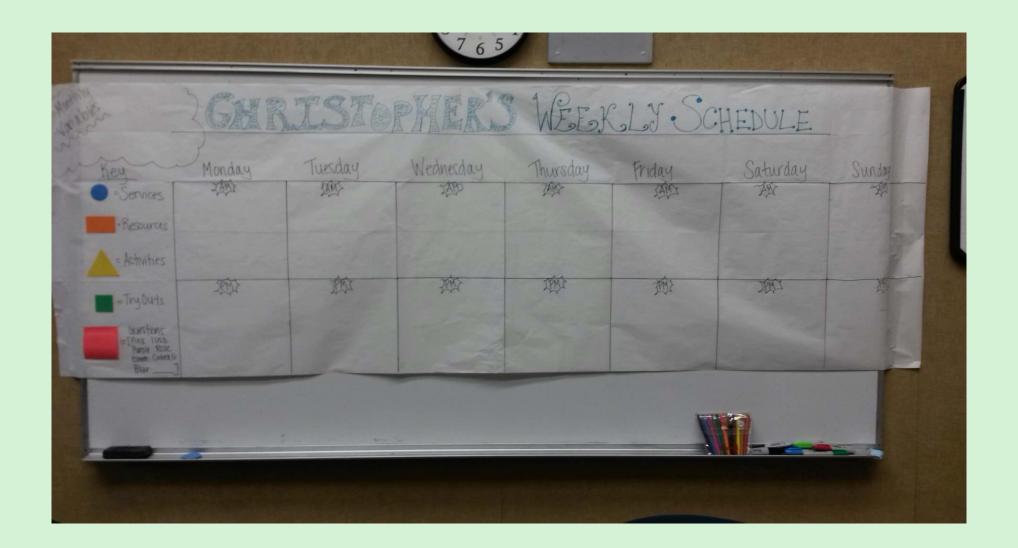

### **District/School PCP Team Events**

```
    Planning
```

Date (s)

Time

Location (Select a venue large enough to accommodate the number of tables needed)

**Staffing** 

(You need to make sure you have at least one staff member for each table.)

### Event Preparation

Order materials

Develop Table Map

(Assign tables based on Case Carrier Proximity)

Make copies of stickers, pictures icons to be used on the PCP cards

### Event Set-up

Table Assignment Maps for staff to direct families & support staff
Set up one table for each family
(Some families may do better in a more personalized setting.)
Table sign with family name
PCP Cards and pens on the table
Place stickers, pictures and icons as needed on tables