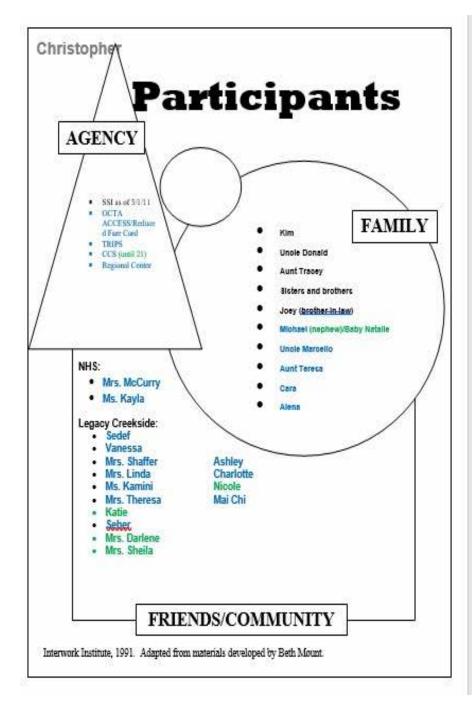

#### School:

- Irvine
- Northwood High School

Christopher

Nurse Kim

3edef

Desiree

- o Certificate of Promotion June 2011
- o Currently Attending
  - · Legacy Creekside

#### Present Status:

- · Legacy Creekside-IATP
  - Using/Learning iPAD/Dynavox (Cunavox in the past)
     Trying to use arm supports to improve independence
     Job Training (Pretend City, Mail Delivery,