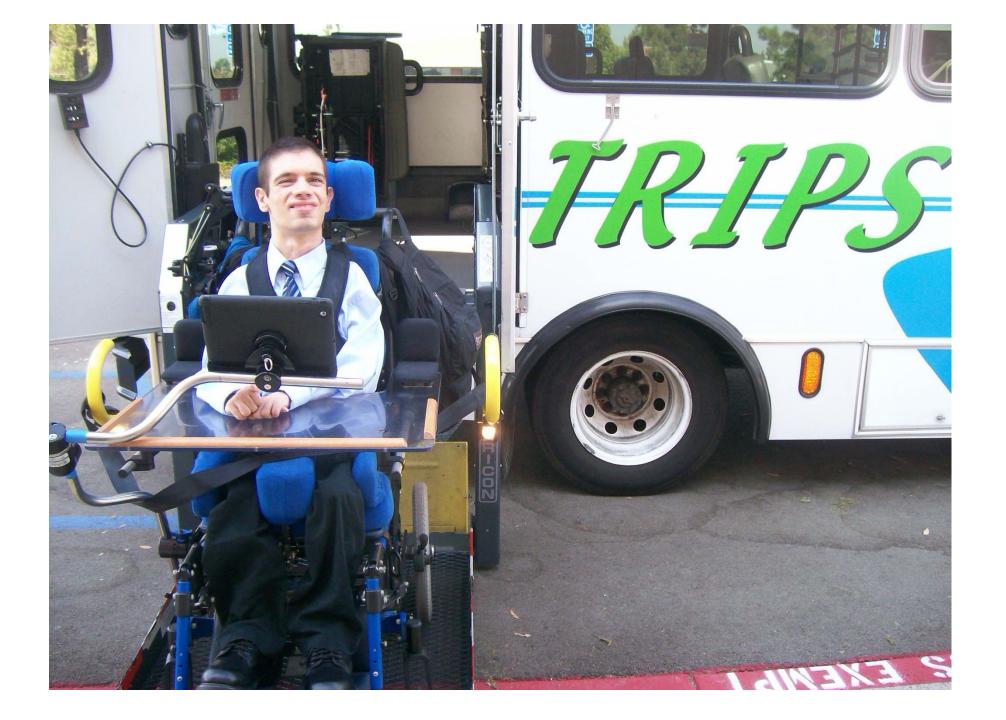

#### TRANSPORTATION

#### Present Status:

- TRIPS
- Walking
- OCTA a few times during the 2011-2012/ 2012-2013 school years
- Family Vans

#### **Future Plans:**

Using ΩCTA ?