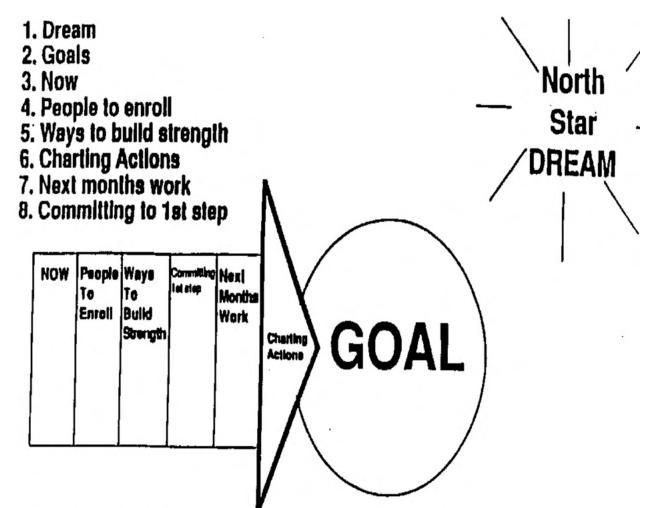

Situate yourself in a very positive future picture it clearly, then think backwards

- 1. Touching the Dream
- 2. Sensing the Goal: Focus for the next year
- 3. Grouping in the Now: Where am t/are we?
- 4. Identifying people to enroll on the journey
- 5. Recognizing Ways to Bulld strength
- B. Charting actions for the next few months
- 7. Planning the next months work
- B. Committing to the next step

(Planning Alternative Tomorrows with Hope)

YOUR PATH A focused Planning Process

#### Steps

Situate yourself in a very postive future, picture it clearly, then think Backwards.

- 1. Touching the Dream (the North Star).
- 2. Sensing the Goal: Focus for the next year.
- 3. Grounding in the Now: Where am I/are we?
- 4. Identifying People to Enroll on the Journey.
- 5. Recognizing Ways to Build Strength.
- 6. Charting Actions for the Next few Months.
- 7. Planning the Next Month's Work
- 8. Committing to the First Step (the Next Step)

(Including a Coach to Support your First Step)

Inclusion Press J. Pearpoint, J. O'Brien, M. Forest 1991