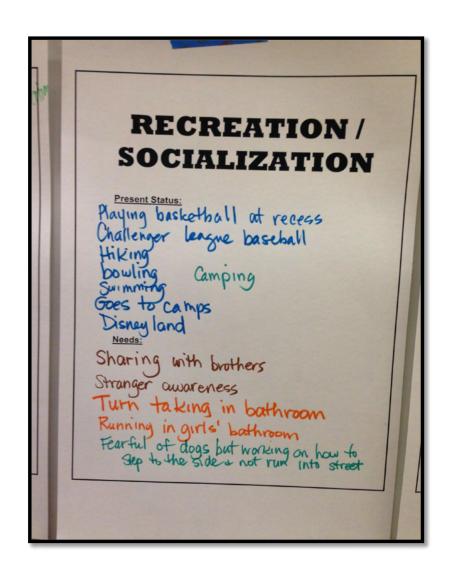

## RECREATION / SOCIALIZATION

#### Present Status:

- . Go to Camp Recreation
  - o Once a year
  - o Under 18 camp
  - o Goes with brothers
- · City of Irvine Dance
  - o Activities: Didn't match up with calendar
- Angel Games
- · Challenger Baseball League
- · Disneyland (in the past)
- . Knights of Columbus

#### **Future Plans:**

- · Continue to look into City of Irvine
- Best Buddies