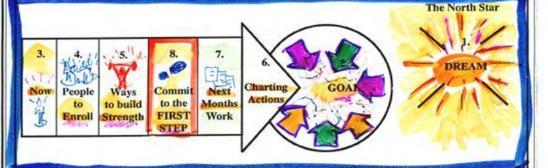

Situate yourself in a very positive future picture it clearly, then think backwards

- 1. Touching the Dream
- 2. Sensing the Goal: Focus for the next year
- 3. Grouping in the Now: Where am t/are we?
- 4. Identifying people to enroll on the journey
- 5. Recognizing Ways to Bulld strength
- B. Charting actions for the next few months
- 7. Planning the next months work
- B. Committing to the next step

#### Steps

Situate yourself in a very postive future, picture it clearly, then think Backwards.

- 1. Touching the Dream (the North Star).
- 2. Sensing the Goal: Focus for the next year.
- 3. Grounding in the Now: Where am I/are we?
- 4. Identifying People to Enroll on the Journey.
- 5. Recognizing Ways to Build Strength.
- 6. Charting Actions for the Next few Months.
- 7. Planning the Next Month's Work
- 8. Committing to the First Step (the Next Step)