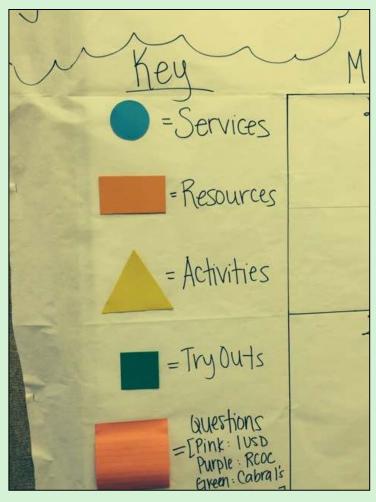

### **District/School PCP Team Events**

```
    Planning
```

Date (s)

Time

Location (Select a venue large enough to accommodate the number of tables needed)

**Staffing** 

(You need to make sure you have at least one staff member for each table.)

### Event Preparation

Order materials

Develop Table Map

(Assign tables based on Case Carrier Proximity)

Make copies of stickers, pictures icons to be used on the PCP cards

### Event Set-up

Table Assignment Maps for staff to direct families & support staff
Set up one table for each family
(Some families may do better in a more personalized setting.)
Table sign with family name
PCP Cards and pens on the table
Place stickers, pictures and icons as needed on tables